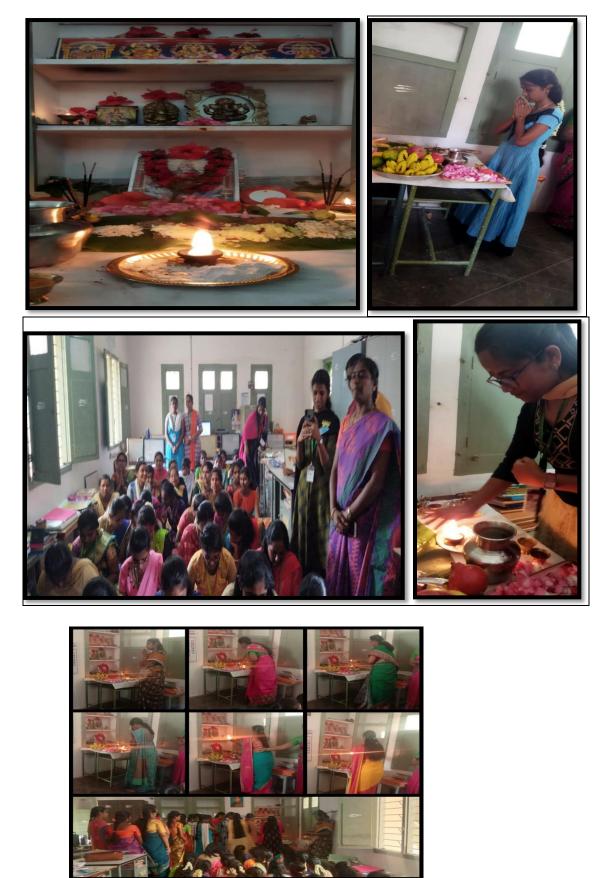

#### **REPORT**

Gri GVG Visalakshi College for Women (Autonomous) DEPARTMENT OF HISTORY History Association - Yuva Bharat SARASWATI PUJA CELEBRATIONS Date: 01/10/2022 Time: 10.00 am-12.00 Pm \* On 01.10.2022 auspicious Saraswati Ruje was celebrated by the faculty and the Student of History with lot of devotion and dedication. \* The Department and all the Classrooms were cleaned and decorated with flowers. \* The Staff Members and Student of History offered their worship to Maa Saraswati to Seek Wisdom, Technical Skills, Academic excellence and a good heart. Irrespective of their religion, all the Students Participated in the Poaja, which Showcased the Communal Harmony existing. Bajans and Slokas were chanted. × Students and Faculty Members from other discipline also joined in the Boja Colebration. × Finally Prasadams were offered. As Pooja days are declared Government Holidays, the celebrations were planned earlier. (before the Holidays). S. Shenkeganally Student Secretary Head R. Swannamugi Student Joint Secretary Rayisevasi. N. FFORW K. Kanusip Principal RI GVG VISALAKSHI COLLEGE FOR WOMEN (AUTONOMOUS) VENKATESA MILLS POST, UDUMALPET - 642 128

### PHOTOS: